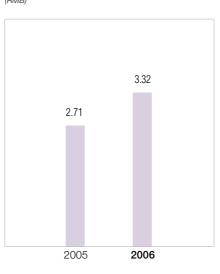

#### **BASIC EARNINGS** PER SHARE

(RMB)

# FINANCIAL HIGHLIGHTS

|                                                                                                             | 2006                           | 2005                   | Growth |
|-------------------------------------------------------------------------------------------------------------|--------------------------------|------------------------|--------|
| Operating revenue (Turnover)<br>(RMB Million)                                                               | 295,358                        | 243,041                | 21.5%  |
| EBITDA (RMB Million)                                                                                        | 159,574                        | 133,338                | 19.7%  |
| EBITDA margin                                                                                               | 54.0%                          | 54.9%                  |        |
| Profit attributable to shareholders (RMB Million)                                                           | 66,026                         | 53,549                 | 23.3%  |
| Basic earnings per share (RMB)                                                                              | 3.32                           | 2.71                   | 22.5%  |
| Dividend per share – Interim (HK\$)<br>– Ordinary<br>– Special<br>– Final (HK\$)<br>– Ordinary<br>– Special | 0.62<br>0.09<br>0.763<br>0.069 | 0.45<br>-<br>0.57<br>- |        |
| – Full year (HK\$)                                                                                          | 1.542                          | 1.02                   | _      |