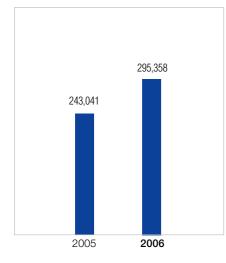

### **OPERATING REVENUE** (TURNOVER)

(RMB Million)

# FINANCIAL HIGHLIGHTS

|                                                                                                             | 2006                           | 2005                   | Growth |
|-------------------------------------------------------------------------------------------------------------|--------------------------------|------------------------|--------|
| Operating revenue (Turnover)<br>(RMB Million)                                                               | 295,358                        | 243,041                | 21.5%  |
| EBITDA (RMB Million)                                                                                        | 159,574                        | 133,338                | 19.7%  |
| EBITDA margin                                                                                               | 54.0%                          | 54.9%                  |        |
| Profit attributable to shareholders (RMB Million)                                                           | 66,026                         | 53,549                 | 23.3%  |
| Basic earnings per share (RMB)                                                                              | 3.32                           | 2.71                   | 22.5%  |
| Dividend per share – Interim (HK\$)<br>– Ordinary<br>– Special<br>– Final (HK\$)<br>– Ordinary<br>– Special | 0.62<br>0.09<br>0.763<br>0.069 | 0.45<br>-<br>0.57<br>- |        |
| – Full year (HK\$)                                                                                          | 1.542                          | 1.02                   | _      |