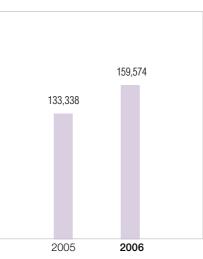

## **EBITDA**

(RMB Million)

# FINANCIAL HIGHLIGHTS

|                                                                                                             | 2006                           | 2005                   | Growth |
|-------------------------------------------------------------------------------------------------------------|--------------------------------|------------------------|--------|
| Operating revenue (Turnover)<br>(RMB Million)                                                               | 295,358                        | 243,041                | 21.5%  |
| EBITDA (RMB Million)                                                                                        | 159,574                        | 133,338                | 19.7%  |
| EBITDA margin                                                                                               | 54.0%                          | 54.9%                  |        |
| Profit attributable to shareholders (RMB Million)                                                           | 66,026                         | 53,549                 | 23.3%  |
| Basic earnings per share (RMB)                                                                              | 3.32                           | 2.71                   | 22.5%  |
| Dividend per share – Interim (HK\$)<br>– Ordinary<br>– Special<br>– Final (HK\$)<br>– Ordinary<br>– Special | 0.62<br>0.09<br>0.763<br>0.069 | 0.45<br>-<br>0.57<br>- |        |
| – Full year (HK\$)                                                                                          | 1.542                          | 1.02                   | _      |