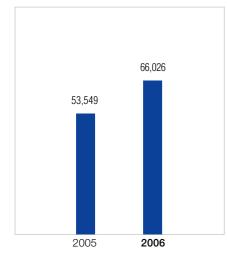

### **PROFIT ATTRIBUTABLE TO SHAREHOLDERS**

(RMB Million)

# FINANCIAL HIGHLIGHTS

|                                                                                                             | 2006                           | 2005                   | Growth |
|-------------------------------------------------------------------------------------------------------------|--------------------------------|------------------------|--------|
| Operating revenue (Turnover)<br>(RMB Million)                                                               | 295,358                        | 243,041                | 21.5%  |
| EBITDA (RMB Million)                                                                                        | 159,574                        | 133,338                | 19.7%  |
| EBITDA margin                                                                                               | 54.0%                          | 54.9%                  |        |
| Profit attributable to shareholders (RMB Million)                                                           | 66,026                         | 53,549                 | 23.3%  |
| Basic earnings per share (RMB)                                                                              | 3.32                           | 2.71                   | 22.5%  |
| Dividend per share – Interim (HK\$)<br>– Ordinary<br>– Special<br>– Final (HK\$)<br>– Ordinary<br>– Special | 0.62<br>0.09<br>0.763<br>0.069 | 0.45<br>-<br>0.57<br>- |        |
| – Full year (HK\$)                                                                                          | 1.542                          | 1.02                   | _      |